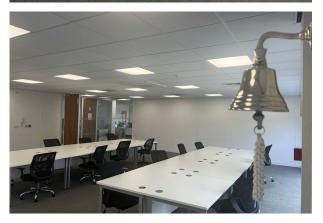

#### Description

The suite is accessed via a common entrance on the ground floor which is fitted with an entryphone. There is a lift serving all floors and modern, well fitted cloakrooms shared with the other occupiers. The Penthouse also benefits from a dedicated kitchen and break-out room offering wonderful views over open land to the rear.

Suite 5 is located at the northern end of the development and offers large, dual aspect windows to provide a very light and airy feel. This is complemented by high quality glass partitions which add to the feeling of space. Internally the suite is largely open plan but has a partitioned meeting room to the front. There is a suspended ceiling with inset LED lighting, air conditioning and central heating.