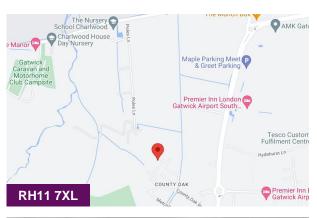

#### Location

Situated on the second floor of the popular Amberley Court development, this suite is superbly located for easy access to Crawley, Gatwick and the manor Royal trading Estate. The site is well served by public transport including the "Fastway" guided bus service. For added convenience there are 5 allocated car spaces outside.