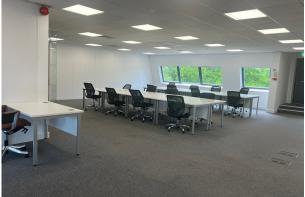

#### Description

The suite is accessed via a common entrance on the ground floor which is fitted with an entryphone. There is a lift serving all floors and modern, well fitted cloakrooms shared with the other occupiers. The Penthouse also benefits from a dedicated kitchen and break-out room offering wonderful views over open land to the rear.

Suite 5 is located at the northern end of the development and offers large, dual aspect windows to provide a very light and airy feel. This is complemented by high quality glass partitions which add to the feeling of space. Internally the suite is largely open plan but has a partitioned meeting room to the front. There is a suspended ceiling with inset LED lighting, air conditioning and central heating.