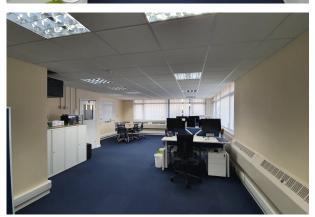

Internally, this suite is open plan and offers a bright working space with dual aspect windows to the front of the property. There are fitted carpets and a suspended ceiling with double glazed windows and central heating.