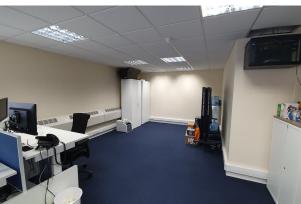

Internally, this suite is open plan and offers a bright working space with dual aspect windows to the front of the property. There are fitted carpets and a suspended ceiling with double glazed windows and central heating.