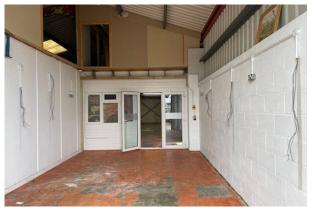

Concertina door to front plus further entrance door to side. The unit is currently divided by a partition which could be removed if not required.

Car parking is provided to the front.

There are shared cloakroom facilities on site.