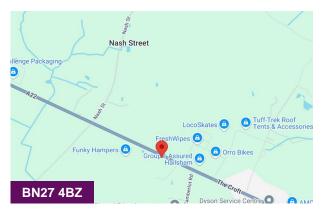

#### Location

Northfields Business park is located on the A22 London to Eastbourne road at Lower Dicker just north of the Bowship roundabout. The Swallow business park is close by.