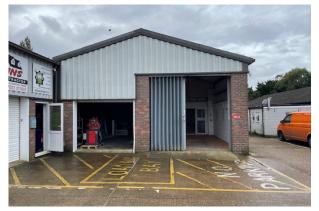

## Workshop/industrial unit to let on main A22 at Lower Dicker - £700pcm

**911 sq ft** (84.63 sq m)

- Workshop fronting main A22 at Lower Dicker
- Considered suitable for a variety of uses (subject to obtaining any necessary consents)
- Available for immediate occupation

#### Description

The premises front the A22 close to the entrance to the estate and comprise a workshop arranged as follows:

Internal width 4.0m (13' 3") x depth 21.0m (68' 9") - overall 84.0 sq m (911 sq ft)

Concertina door to front plus further entrance door to side. The unit is currently divided by a partition which could be removed if not required.

Car parking is provided to the front.

There are shared cloakroom facilities on site.