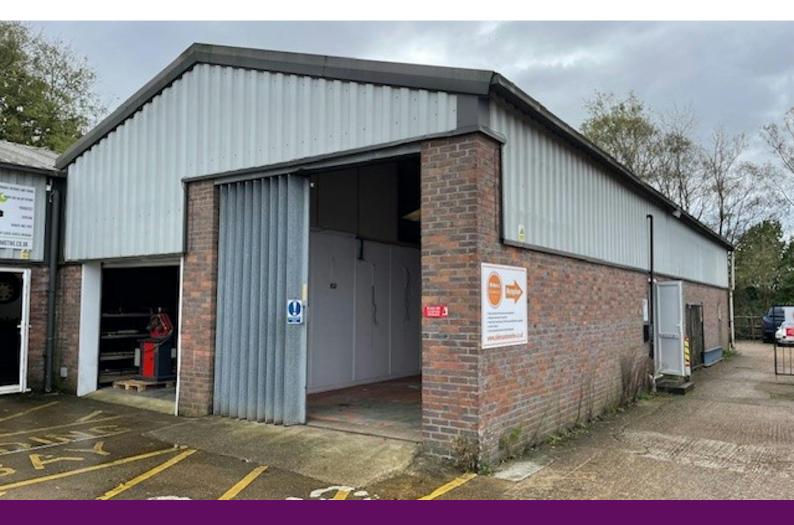

## Workshop/industrial unit to let on main A22 at Lower Dicker - £700pcm

**911 sq ft** (84.63 sq m)

- Workshop fronting main A22 at Lower Dicker
- Considered suitable for a variety of uses (subject to obtaining any necessary consents)
- Available for immediate occupation

#### Description

The premises front the A22 close to the entrance to the estate and comprise a workshop arranged as follows:

Internal width 4.0m (13' 3") x depth 21.0m (68' 9") - overall 84.0 sq m (911 sq ft)

Concertina door to front plus further entrance door to side. The unit is currently divided by a partition which could be removed if not required.

Car parking is provided to the front.

There are shared cloakroom facilities on site.