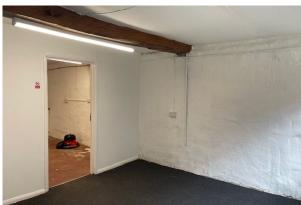

### Description

Unit 5 has become available comprising a ground and first floor suite with private kitchen arranged as follows:

Entrance to front room/Office 4.3m (14')  $\times$  3.7m (12') – 15.9 sq m (168 sq ft), window to front, feature ceiling beams, carpet, ceiling lighting, stairs to first floor, door to:

Rear room & kitchen area 4.3 m (14') x 4.8 m (15' 9") -20.6 sq m (221 sq ft) fitted with stainless steel sink unit and strip lights but no natural light.

First floor 4.1m (13' 6")  $\times$  3.3m (10' 9") - 13.5 sq m (145 sq ft) roof window to front, carpet, part limited height