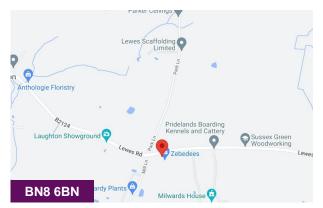

Suite 5

Stone Cross Barn, Stone Cross, BN8 6BN

### Location

Stone Cross Business centre is located on the B2124 at Stone Cross a short distance from Golden Cross and the A22 and close to Laughton village. It comprises a converted barn split to provide a series of 7 suites with Ellas hair dressers to the front in unit 7.