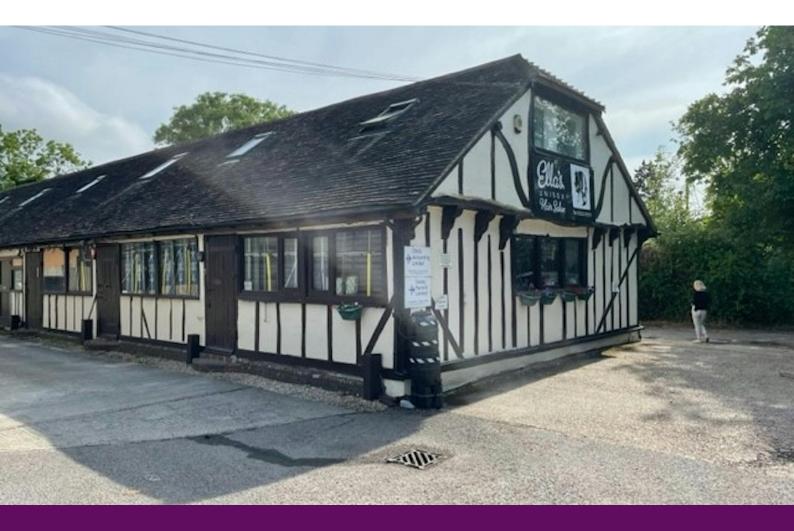

### Location

Stone Cross Business centre is located on the B2124 at Stone Cross a short distance from Golden Cross and the A22 and close to Laughton village. It comprises a converted barn split to provide a series of 7 suites with Ellas hair dressers to the front in unit 7.