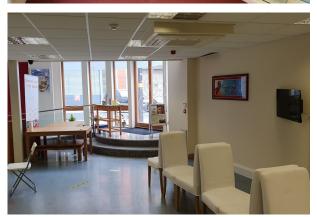

#### Description

The suite comprises a self contained unit with its own direct and prominent entrance to Commercial Street. This leads to a full height atrium reception area with marble tiled flooring and feature lighting. Accommodation is arranged over two levels, with a staircase and disabled access lift connecting both floors.

The ground floor contains a fitted kitchen area and a partitioned office/meeting room. There are also well fitted WCs with separate male, female and disabled facilities. The remainder of the space is open-plan but could be partitioned to suite the needs of the occupier.