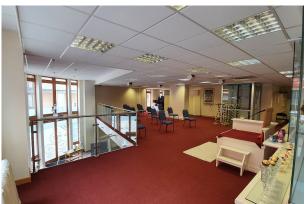

#### Description

The suite comprises a self contained unit with its own direct and prominent entrance to Commercial Street. This leads to a full height atrium reception area with marble tiled flooring and feature lighting. Accommodation is arranged over two levels, with a staircase and disabled access lift connecting both floors.

The ground floor contains a fitted kitchen area and a partitioned office/meeting room. There are also well fitted WCs with separate male, female and disabled facilities. The remainder of the space is open-plan but could be partitioned to suite the needs of the occupier.