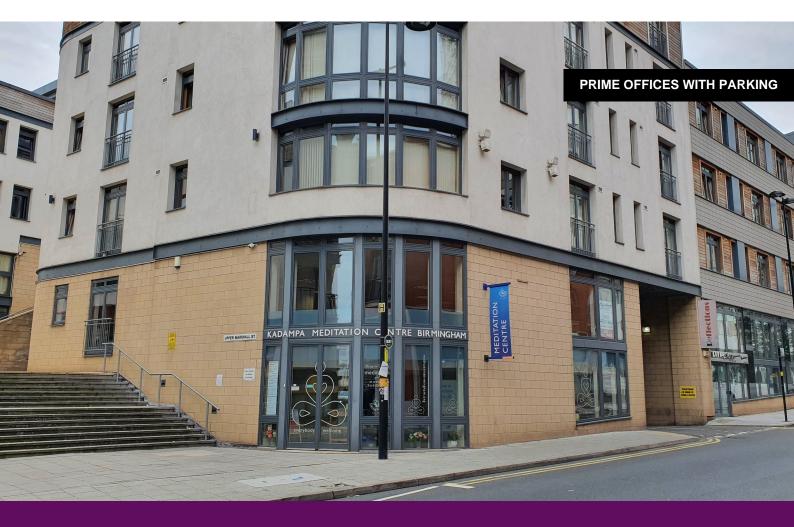

# **Commercial Street**

Birmingham City Centre, Birmingham, B1 1RS

# Superbly located offices To Let

1,594 to 3,352 sq ft

(148.09 to 311.41 sq m)

- Prominent, city centre location
- Adjacent to the landmark
  Mailbox development/bbc studios
- Ground floor access and dda compliant facilities
- Air conditioned
- Impressive atrium entrance
- 3 spaces in a secure gated car park

#### Description

The suite comprises a self contained unit with its own direct and prominent entrance to Commercial Street. This leads to a full height atrium reception area with marble tiled flooring and feature lighting. Accommodation is arranged over two levels, with a staircase and disabled access lift connecting both floors.