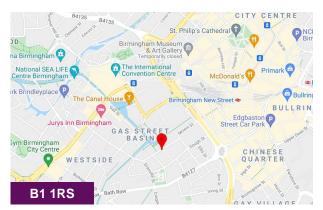

#### Location

Located on Commercial Street, the property is within a few hundred metres of the iconic Mailbox development, which contains the BBC studios as well as designer shops and restaurants. Also close by is the Cube, with offices, shops, a hotel and a skyline restaurant. There is easy access to canal-side walks and cafes, making this an ideal location for both business and leisure.