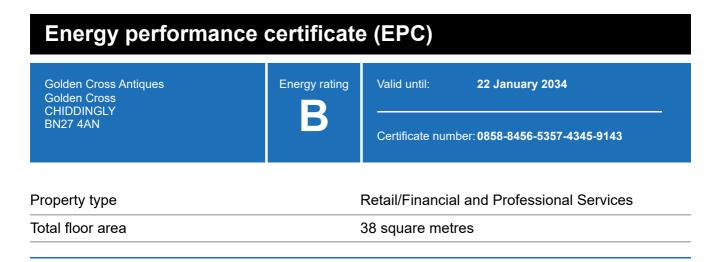

### **Energy rating and score**

This property's energy rating is B.

Properties get a rating from A+ (best) to G (worst) and a score.

The better the rating and score, the lower your property's carbon emissions are likely to be.

# Breakdown of this property's energy performance

| Main heating fuel                          | Grid Supplied Electricity       |
|--------------------------------------------|---------------------------------|
| Building environment                       | Heating and Natural Ventilation |
| Assessment level                           | 3                               |
| Building emission rate (kgCO2/m2 per year) | 22.86                           |
| Primary energy use (kWh/m2 per year)       | 238                             |