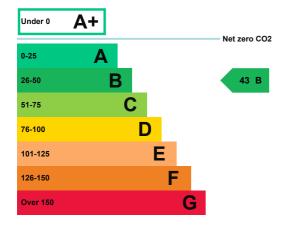

### **Energy rating and score**

This property's energy rating is B.

Properties get a rating from A+ (best) to G (worst) and a score.

The better the rating and score, the lower your property's carbon emissions are likely to be.

## How this property compares to others

Properties similar to this one could have ratings:

| If newly built                   | 6 A  |
|----------------------------------|------|
| If typical of the existing stock | 24 A |