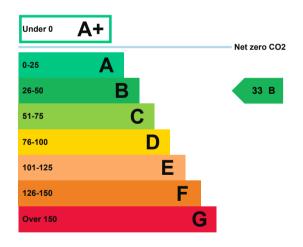

# **Energy efficiency rating for this property**

This property's current energy rating is B.

Properties are given a rating from A+ (most efficient) to G (least efficient).

Properties are also given a score. The larger the number, the more carbon dioxide (CO2) your property is likely to emit.

## How this property compares to others

Properties similar to this one could have ratings:

If typical of the existing stock

| If newly built | 10 A |
|----------------|------|
|                |      |

| Broakdown of this nu   | operty's energy performance |
|------------------------|-----------------------------|
| Dicakuowii di tilis pi | operty 5 energy periormance |