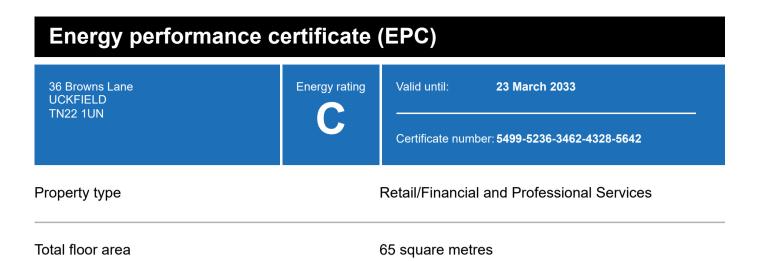

### **Energy rating and score**

This property's current energy rating is C.

Properties get a rating from A+ (best) to G (worst) and a score.

The better the rating and score, the lower your property's carbon emissions are likely to be.