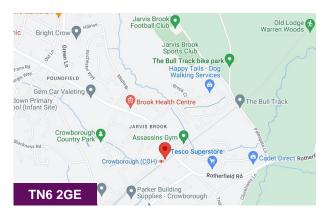

# **Enterprise House**

Station Approach, Farningham Road, Crowborough, TN6 2GE

#### Location

Enterprise House is located along Farningham Road close to its junction with Crowborough Hill and adjoining Crowborough main line railway station.