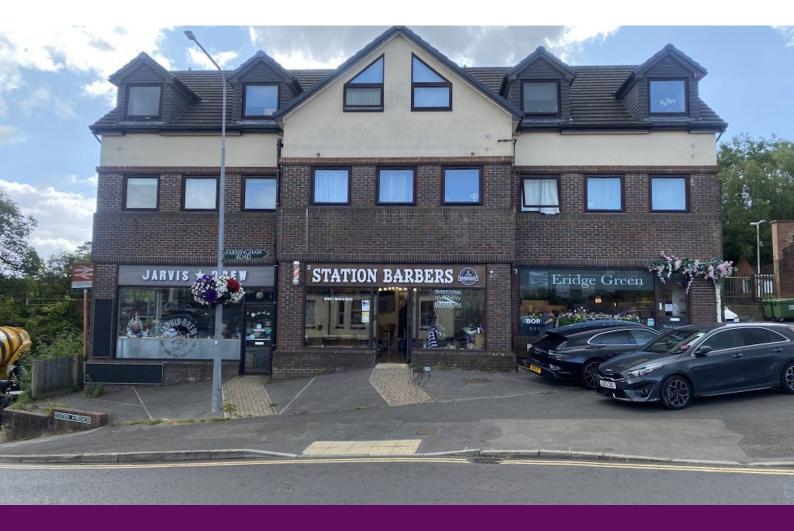

# **Enterprise House**

Station Approach, Farningham Road, Crowborough, TN6 2GE

#### Description

The premises comprise 3 retail units to the ground floor all let on commercial leases with 8 residential units over all sold on long leases. Details of the commercial lettings are listed below. Each unit has allocated car parking. The premises are offered for sale on a new 999 lease subject to both the commercial and residential lettings. In summary:

Shop 1 - let for a term of 12 years from August 2015 to 2 individuals trading as Jarvis Brew Coffee Shop at \$9,000pa subject to rent review review at 6th year (outstanding). Shop 2 - let for a term of 10 years from October 2019 to an individual trading as a barbers shop at \$10,000pa subject to rent review at 5th year.

Shop 3 - Let for a term of 6 years from November 2019 to Eridge Green Kitchens as a showroom and held in their Limited Company at a rent of £8,500pa subject to rent review at 3rd year (outstanding).

There are 8 flats over, 4 per floor all let on long leases for a term of 125 years paying a ground rent of £100pa subject to review every 15th year (from 1st July 2015) and a service charge at 12.5% of landlords expenditure per unit.