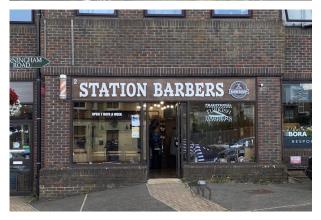

Shop 1 - let for a term of 12 years from August 2015 to 2 individuals trading as Jarvis Brew Coffee Shop at \$9,000pa subject to rent review review at 6th year (outstanding). Shop 2 - let for a term of 10 years from October 2019 to an individual trading as a barbers shop at \$10,000pa subject to rent review at 5th year.