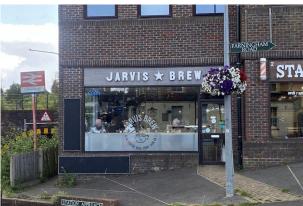

Shop 1 - let for a term of 12 years from August 2015 to 2 individuals trading as Jarvis Brew Coffee Shop at \$9,000pa subject to rent review review at 6th year (outstanding). Shop 2 - let for a term of 10 years from October 2019 to an individual trading as a barbers shop at \$10,000pa subject to rent review at 5th year.