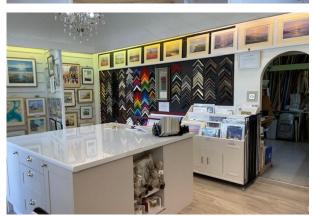

## Description

The premises are arranged as retail area to the front with workshops and stores to the rear plus basement as follows:

Retail area – internal width 6.5m (21' 3") x 4.7m (15' 6") – 30.6 sq m (329 sq ft) plus window display 0.6m (2') x 3.4m (11') 2.0 sq m (22 sq ft) overall 32.6 sq m (351 sq ft) fitted with wood laminate flooring, ceiling spot lights plus display shelving. Opening to Workshop area – 4.1m (13' 6") x 6.0m (19'9") 24.6 sq m (267 sq ft) fitted with shelving and strip lights. It is possible, subject to obtaining any necessary consents, to incorporate this area into the front section to create a larger retail area. 2 steps at rear to Stores 4.2m (13' 9") x 6' 6") – 8.4 sq m (89 sq ft) window to rear, fitted with shelving and having hatch to workshop area, opening to further workshop 4.2m (13' 9") x 3.8m (12'6") – 16.0 sq m (172 sq ft) window to rear, door to outside, store cupboard, door to cloakroom fitted with low level wc and wash hand basin.

The business is incorporated as a Limited Company and trades as a picture framing shop having been operated by the current owner for over 20 years and been established for 40 years. The owner, who works limited hours, is looking to retire from the business. There are good stock levels of mounts, framing materials etc. with a substantial list of equipment included within the sale. Further details can be seen on our website:- www.oldfield-smith.co.uk/property/eastbourne-framing-company-8-10-terminus-road-eastbourne-business-for-sale