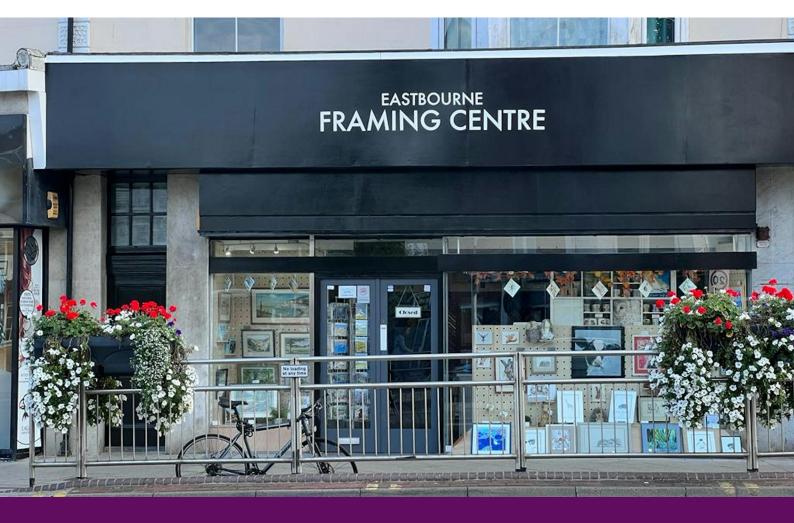

# 8-10 Terminus Road

Eastbourne, BN213LP

Established picture framing business for sale close to the station in Eastbourne Town Centre £25,000pa/ £70,000 premium

879 sq ft

(81.66 sq m)

- Superb position fronting main A259 road close to Eastbourne station
- Long established business
- Well presented and ready for continued trading

#### Location

The premises are located on the A259 road, one of the main routeways to Eastbourne town, close to the roundabout junction and close to the mainline train station. The recently improved and enlarged Beacon shopping centre entrance is close by.