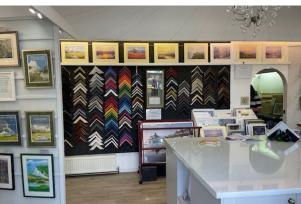

## Description

The premises are arranged as retail area to the front with workshops and stores to the rear plus basement as follows:

Retail area – internal width 6.5m (21' 3") x 4.7m (15' 6") – 30.6 sq m (329 sq ft) plus window display 0.6m (2') x 3.4m (11') 2.0 sq m (22 sq ft) overall 32.6 sq m (351 sq ft) fitted with wood laminate flooring, ceiling spot lights plus display shelving. Opening to Workshop area – 4.1m (13' 6") x 6.0m (19'9") 24.6 sq m (267 sq ft) fitted with shelving and strip lights. It is possible, subject to obtaining any necessary consents, to incorporate this area into the front section to create a larger retail area. 2 steps at rear to Stores 4.2m (13' 9") x 6' 6") – 8.4 sq m (89 sq ft) window to rear, fitted with shelving and having hatch to workshop area, opening to further workshop 4.2m (13' 9") x 3.8m (12'6") – 16.0 sq m (172 sq ft) window to rear, door to outside, store cupboard, door to cloakroom fitted with low level wc and wash hand basin.

The business is incorporated as a Limited Company and trades as a picture framing shop having been operated by the current owner for over 20 years and been established for 40 years. The owner, who works limited hours, is looking to retire from the business. There are good stock levels of mounts, framing materials etc. with a substantial list of equipment included within the sale. Further details can be seen on our website:- www.oldfield-smith.co.uk/property/eastbourne-framing-company-8-10-terminus-road-eastbourne-business-for-sale