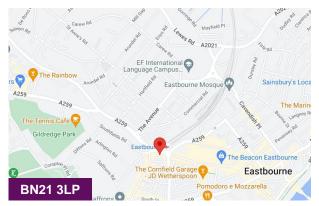

# 8-10 Terminus Road, Eastbourne, BN21 3LP

#### Location

The premises are located on the A259 road, one of the main routeways to Eastbourne town, close to the roundabout junction and close to the mainline train station. The recently improved and enlarged Beacon shopping centre entrance is close by.