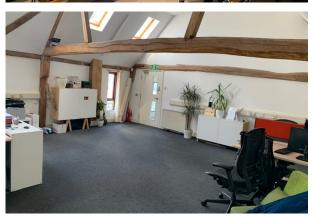

kitchen fitted with sink unit, worktop and space for fridge. Further door to outside.

Ground floor suite, 4.66m (15[] 3[])  $\times$  6.56m (21[] 6[]) – overall 30.6 sq m (328 sq ft), twin aspect, ceiling spotlights, carpet – £375pcm