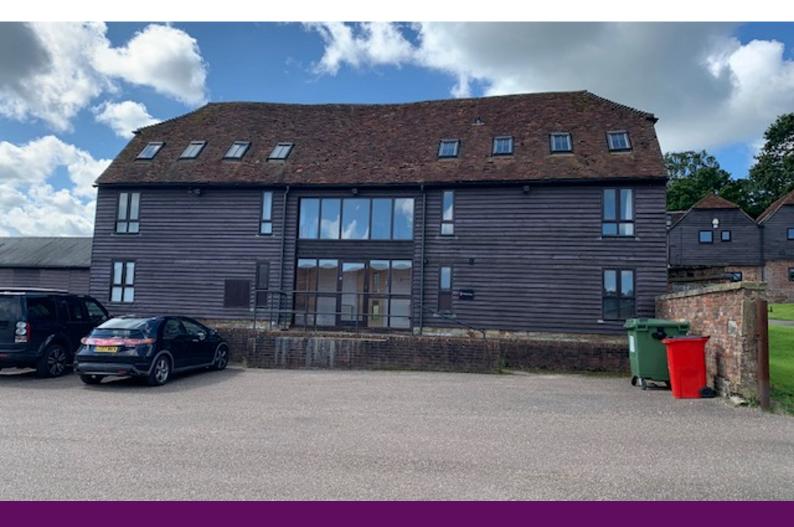

#### Description

The Old Barn comprises a series of office suites over ground and first floor with shared kitchen and cloakroom facilities arranged as follows:

Main entrance doors to inner lobby with 2 separate cloakrooms. Door to inner hallway with stairs to first floor and doors to:

Generous car parking provisions to the front.

Each suite available separately or together and for a minimum term of just 1 year on normal proportionally full repairing and insuring basis

There is a service charge for contribution towards electricity and use of kitchen and cloakroom facilities

### Location

Hodore farm is located along a private drive a short distance along Parrock Lane and its junction with Hartfield Road, the B2110.

A number of farm units have been converted to provide for character offices and business units