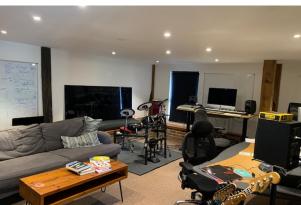

First floor suite, 6.67m (21 $\boxed{1}$  9 $\boxed{1}$ ) x 6.47m (21 $\boxed{1}$  3 $\boxed{1}$ ) — overall 43.2 sq m (462 sq ft), feature beams, vaulted ceiling, twin aspect, led strip and spot lights, carpet — £500pcm