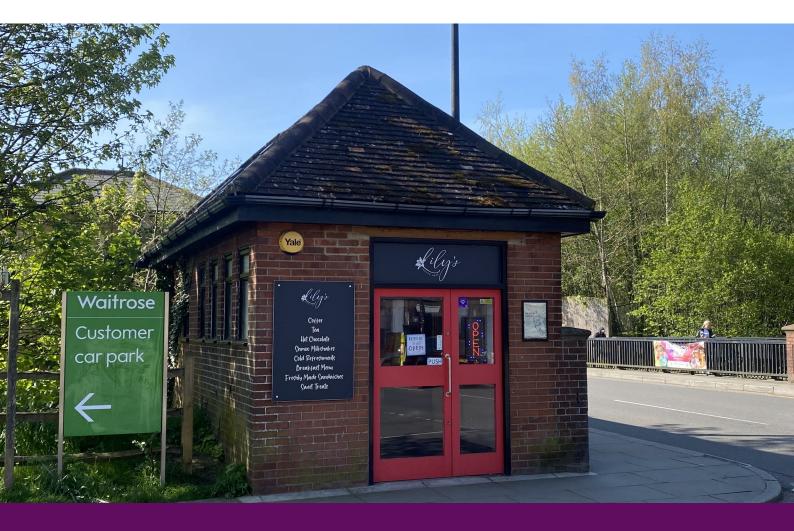

#### Description

Well designed and extensively fitted coffee shop with customer seating. The building has been extensively refurbished to provide for a modern catering establishment located in a prime position. The business is aimed at providing commuters with hot and cold drinks and beverages on their way to and from the station. It also caters for lunch.

### Location

Excellent position located next to the mainline railway station and at the entrance to Waitrose car park at the lower end of the High Street in this vibrant town.