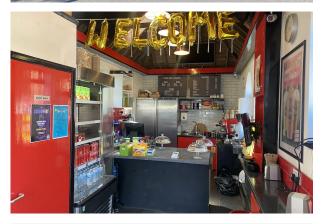

Overall 17.9 sq m (196 sq ft) plus store room and cloakroom. Fitted with commercial coffee machine, various items of catering equipment including tall fridge unit, tall freezer unit, 2 bowl sink unit plus separate hand wash sink unit. Cabled throughout and having large overhead monitors. Computerised point of sale till. Bar coding for preparation of packaged foods including sandwiches which are also made to order. Separate store room plus cloakroom.