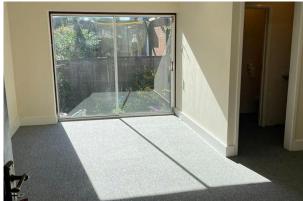

#### Description

The office is approach via a pathway to the side of the property and is located to the rear of Holloway Wright Hairdressers. The office has its own front door and access is available on a 24 hour basis. Internally the space is open plan with its own WC and small kitchen area. There are large patio doors overlooking a garden area (the garden is NOT included in the demise) which provide outstanding natural light.

The office was last used by a firm of accountants but may be suitable for a variety of occupations subject to consents. It has been recently refurbished including redecoration and new carpeting.

The office has the benefit of one allocated parking space to the front of the development.