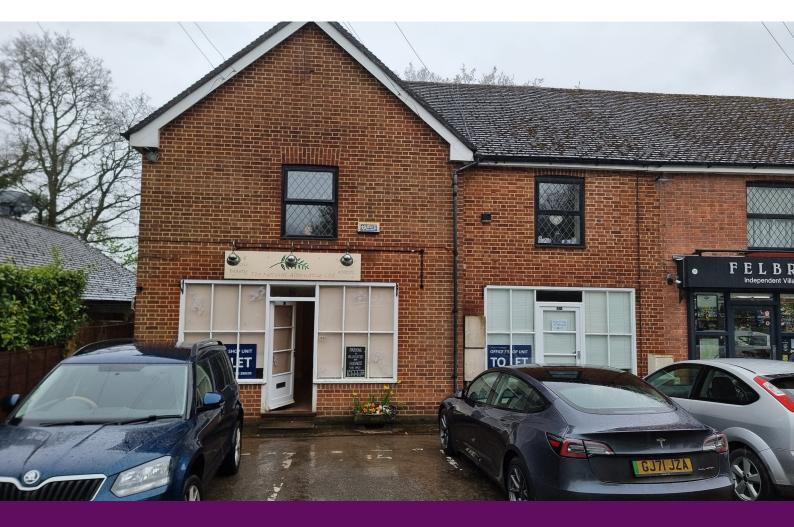

# Rear office

29B Crawley Down Road, Felbridge, East Grinstead, RH19 2NT

Self-contained office/studio.
Own entrance door, internal
WC and kitchen. Large patio
doors giving excellent
natural light. 1 car space

# Rear office, 29B Crawley Down Road, Felbridge, East Grinstead, RH19 2NT

#### Description

The office is approach via a pathway to the side of the property and is located to the rear of Holloway Wright Hairdressers. The office has its own front door and access is available on a 24 hour basis. Internally the space is open plan with its own WC and small kitchen area. There are large patio doors overlooking a garden area (the garden is NOT included in the demise) which provide outstanding natural light.