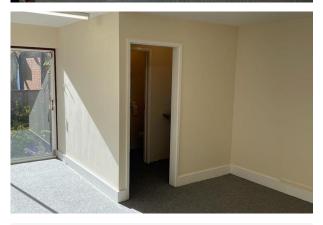

#### Description

The office is approach via a pathway to the side of the property and is located to the rear of Holloway Wright Hairdressers. The office has its own front door and access is available on a 24 hour basis. Internally the space is open plan with its own WC and small kitchen area. There are large patio doors overlooking a garden area (the garden is NOT included in the demise) which provide outstanding natural light.

The office was last used by a firm of accountants but may be suitable for a variety of occupations subject to consents. It has been recently refurbished including redecoration and new carpeting.

The office has the benefit of one allocated parking space to the front of the development.