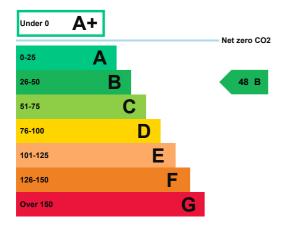

### **Energy rating and score**

This property's energy rating is B.

Properties get a rating from A+ (best) to G (worst) and a score.

The better the rating and score, the lower your property's carbon emissions are likely to be.

## How this property compares to others

Properties similar to this one could have ratings:

| If newly built                   | 8 A  |
|----------------------------------|------|
| If typical of the existing stock | 34 B |