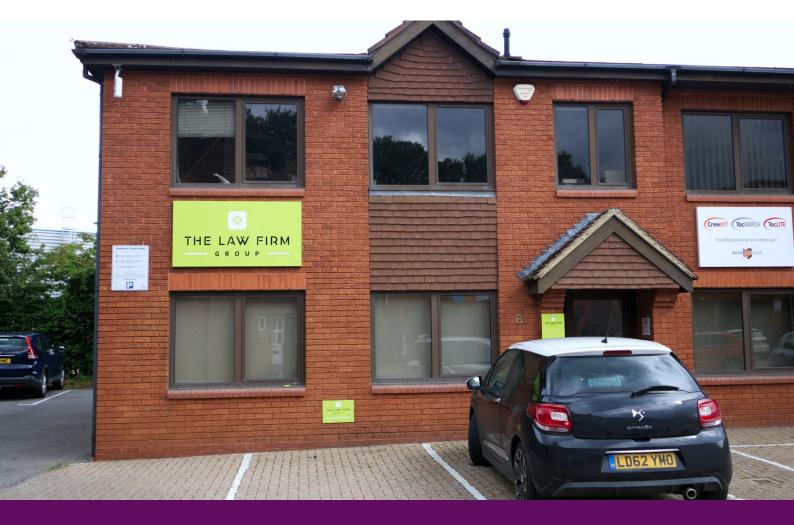

# **8 Amberley Court**

County Oak Way, Crawley, RH11 7XL

Self-contained modern office with parking.
Convenient for Manor Royal, Crawley and Gatwick

**1,102** sq ft (102.38 sq m)

- self-contained with kitchen and WC's
- allocated parking
- double glazing
- gas central heating

# 8 Amberley Court, County Oak Way, Crawley, RH11 7XL