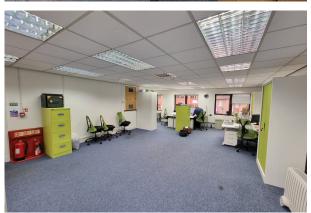

# Description

Located in the heart of the Gatwick diamond, this end of terrace unit offers excellent office space on two floors. Accessed via its own entrance door, the property is constructed to provide open plan offices with the flexibility to sub-divide with partitioning to suit individual requirements.

There are two cloakrooms to the ground floor (one with disabled facilities) and a tea station. Large dual aspect windows provide exceptional natural light to both floors. There are fitted carpets and recessed lighting to all principle areas.