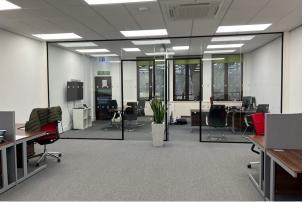

#### Description

The suite is accessed through the common areas which have the benefit of an entryphone and cloakrooms. The suite has its own private kitchen area within the demise

Internally the space is largely open plan but contains a partitioned store room which could be removed if not required. The fit out has been completed to a very high standard to provide a modern, clean and flexible space. There are large windows to both the front and rear elevations which are complemented by LED lighting panels in the suspended ceiling with excellent levels of natural light. The space has the benefit of both air conditioning and heating.

#### **Specification**

Recently refitted to a very high standard. Internal glass partitions, fitted carpets, LED lighting, gas central heating, newly fitted kitchen area