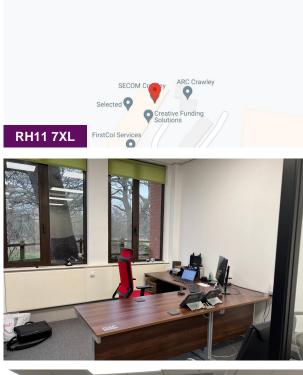

#### Description

The suite is accessed through the common areas which have the benefit of an entryphone and cloakrooms. The suite has its own private kitchen area within the demise

Internally the space is largely open plan but contains a partitioned store room which could be removed if not required. The fit out has been completed to a very high standard to provide a modern, clean and flexible space. There are large windows to both the front and rear elevations which are complemented by LED lighting panels in the suspended ceiling with excellent levels of natural light. The space has the benefit of both air conditioning and heating.

#### **Specification**

Recently refitted to a very high standard. Internal glass partitions, fitted carpets, LED lighting, gas central heating, newly fitted kitchen area