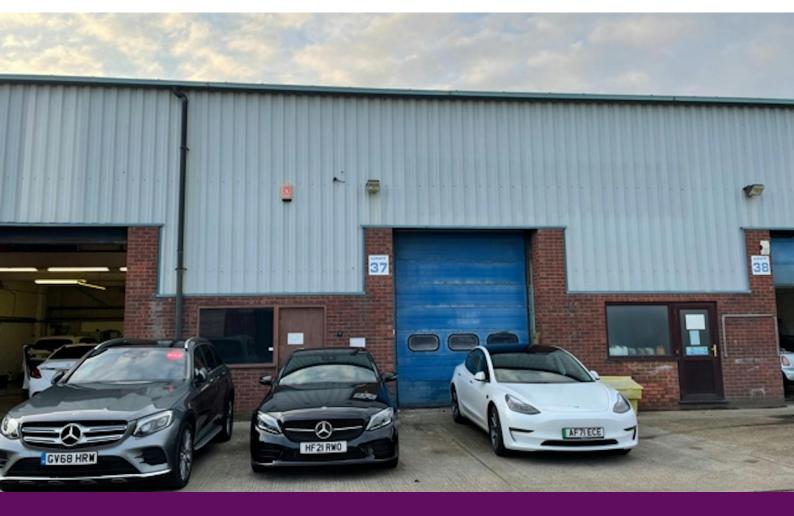

#### Description

Unit 37 comprises of a warehouse/industrial unit measuring internal width 8.0m (26'3") depth 14.2m (46'6") overall 113.6 sq m (1220 sq ft). Within this space has been created a lobby area at front with stairs to mezzanine floor plus cloakroom to the rear. Roller shutter door to front plus personal access door. Apex 8.0m, eaves 6.7m. Mezzanine floor 8.0m (26'3") x 7.3 (24') overall 58.4 sq m (630 sq ft). Total overall area 172.0 sq m (1850 sq ft).

#### Location

The premises are located on the busy Mountney Bridge Trading Estate and located behind Mercedes Benz.