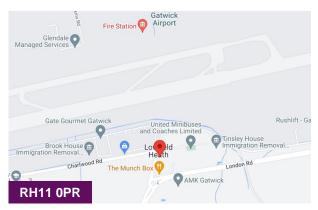

## **2nd Floor Offices**

Southpoint, Old Brighton Road, Crawley, RH11 OPR

#### Location

Located just to the north of Manor Royal, the site is convenient for access to Gatwick and Crawley. Transport links are excellent with access to the A23 and local bus routes. Mainline rail services are available at Gatwick, Crawley and Three Bridges. The site is particularly well suited to those conducting business at the airport or the main trading estates.