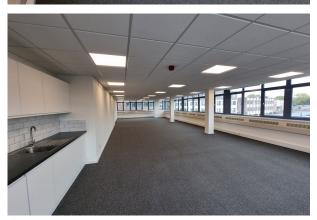

#### Description

The suite benefits from outstanding natural light, with large triple aspect double glazed windows. It is fitted with central heating, fitted carpets and a video entryphone system. 24 hour access is available, with a passenger lift connecting all floors.