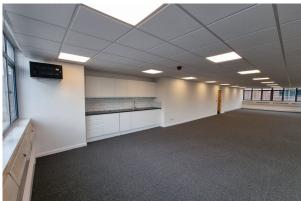

#### Description

The suite benefits from outstanding natural light, with large triple aspect double glazed windows. It is fitted with central heating, fitted carpets and a video entryphone system. 24 hour access is available, with a passenger lift connecting all floors.