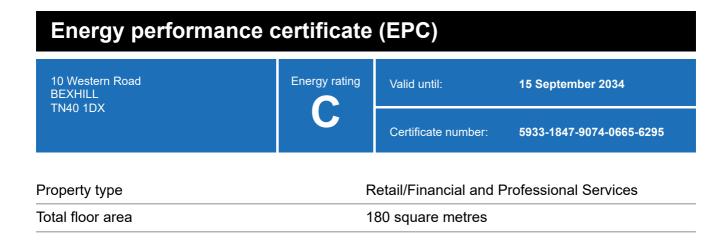

### **Energy rating and score**

This property's energy rating is C.

Properties get a rating from A+ (best) to G (worst) and a score.

The better the rating and score, the lower your property's carbon emissions are likely to be.